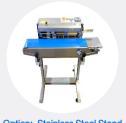

#### Options:

- Optional embossing wheel to emboss on seal line without ink
- 2-line embossing wheel
- Stainless steel stand for horizontal model
- 15mm seal width
- Digital counter to keep track of sealed packages
- 220V Voltage

# STAINLESS STEEL CONTINUOUS BAND SEALER

Model: CBS-880

Option: Counter

Option: Extra Wide Conveyor

Option: Stainless Steel Stand (Horizontal Only)

8820 Baird Avenue • Northridge, CA 91324 • T: 818-718-8818 • F: 818-718-8857