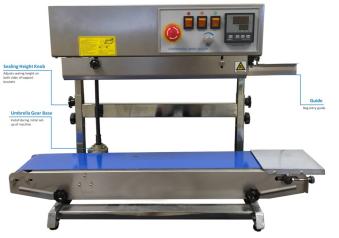

## STAINLESS STEEL CONTINUOUS BAND SEALER

Model: CBS-880

#### Standard Features:

- **Durable stainless steel construction**
- Easy to operate minimal operator training
- Fast warm up time
- Solid state digital temperature controller to maintain seal bars at proper temperature for consistent seal quality
- Fully adjustable conveyor (conveyor height and depth in relation to seal bars can be adjusted)
- Motorized rubber conveyor for speed control
- Knurled pressure rolls with variable pressure adjustment
- Sealing method constant/direct heat accompanied with a pair each of cooling and heating blocks
- Unit feeds right to left (For left to right feed, see FR-770)
- Can easily be converted to vertical configuration using an optional conversion kit (see picture below)
- Spare parts includes: PC Board, PTFE belt, wheel belt, and standard type set. Additional typesets can be purchased.