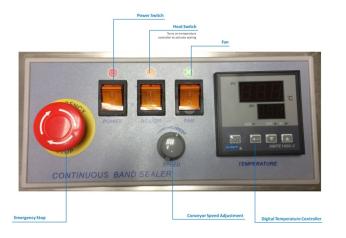

#### Standard Features:

- **Durable stainless steel construction**
- Easy to operate minimal operator training
- Fast warm up time
- Solid state digital temperature controller to maintain seal bars at proper temperature for consistent seal quality
- Fully adjustable conveyor (conveyor height and depth in relation to seal bars can be adjusted)
- Motorized rubber conveyor for speed control
- Knurled pressure rolls with variable pressure adjustment
- Sealing method constant/direct heat accompanied with a pair each of cooling and heating blocks
- Unit feeds right to left (For left to right feed, see FR-770)
- Can easily be converted to vertical configuration using an optional conversion kit (see picture below)
- Spare parts includes: PC Board, PTFE belt, wheel belt, and standard type set. Additional typesets can be purchased.