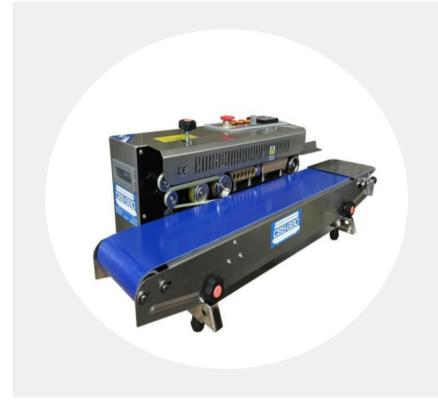

## STAINLESS STEEL CONTINUOUS BAND SEALER

Model: CBS-880

CBS-880 Right Feed Band Sealer is suitable for sealing all types of thermoplastic materials and bags. This sealer can be used in a variety of fields such as the food, medical, and cosmetic industries. Can seal 20-30 6" poly bags / minute. Optional embossing wheel allows operator to include a message on the seal line of the bag. For printing, we recommend our HL-M810 band sealers.