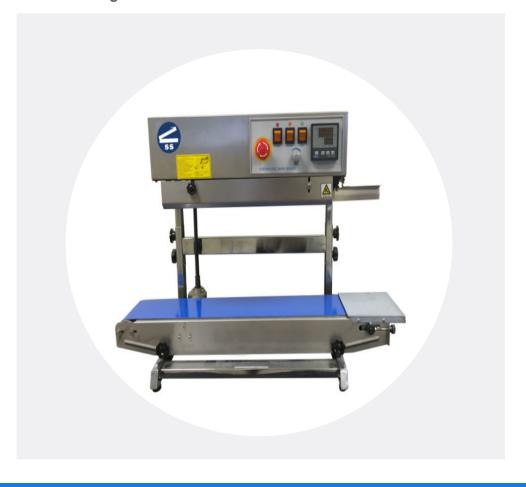

#### Standard Features:

- **Durable stainless steel construction**
- Easy to operate minimal operator training
- Fast warm up time
- Solid state digital temperature controller to maintain seal bars at proper temperature for consistent seal quality
- Fully adjustable conveyor (conveyor height and depth in relation to seal bars can be adjusted)
- Motorized rubber conveyor for speed control
- Knurled pressure rolls with variable pressure adjustment
- Sealing method constant/direct heat accompanied with a pair each of cooling and heating blocks
- Unit feeds right to left (For left to right feed, see FR-770)
- Can easily be converted to vertical configuration using an optional conversion kit (see picture below)
- Spare parts includes: PC Board, PTFE belt, wheel belt, and standard type set. Additional typesets can be purchased.