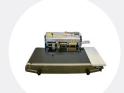

CBS-880 Right Feed Band Sealer is suitable for sealing all types of thermoplastic materials and bags. This sealer can be used in a variety of fields such as the food, medical, and cosmetic industries. Can seal 20-30 6" poly bags / minute. Optional embossing wheel allows operator to include a message on the seal line of the bag. For printing, we recommend our HL-M810 band sealers.

#### Standard Features:

- **Durable stainless steel construction**
- Easy to operate minimal operator training
- Fast warm up time
- Solid state digital temperature controller to maintain seal bars at proper temperature for consistent seal quality
- Fully adjustable conveyor (conveyor height and depth in relation to seal bars can be adjusted)
- Motorized rubber conveyor for speed control
- Knurled pressure rolls with variable pressure adjustment
- Sealing method constant/direct heat accompanied with a pair each of cooling and heating blocks
- Unit feeds right to left (For left to right feed, see FR-770)
- Can easily be converted to vertical configuration using an optional conversion kit (see picture below)
- Spare parts includes: PC Board, PTFE belt, wheel belt, and standard type set. Additional typesets can be purchased.