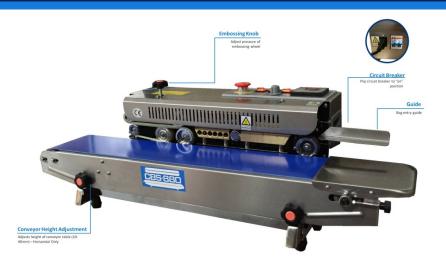

#### Standard Features:

- **Durable stainless steel construction**
- Easy to operate minimal operator training
- Fast warm up time
- Solid state digital temperature controller to maintain seal bars at proper temperature for consistent seal quality
- Fully adjustable conveyor (conveyor height and depth in relation to seal bars can be adjusted)
- Motorized rubber conveyor for speed control
- Knurled pressure rolls with variable pressure adjustment
- Sealing method constant/direct heat accompanied with a pair each of cooling and heating blocks
- Unit feeds right to left (For left to right feed, see FR-770)
- Can easily be converted to vertical configuration using an optional conversion kit (see picture below)
- Spare parts includes: PC Board, PTFE belt, wheel belt, and standard type set. Additional typesets can be purchased.

#### Options:

- Optional embossing wheel to emboss on seal line without ink
- 2-line embossing wheel
- Stainless steel stand for horizontal model
- 15mm seal width
- Digital counter to keep track of sealed packages
- 220V Voltage